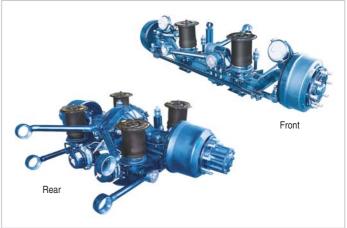

## **SUSPENSION**

FRT / RR air suspension

#### Suspension

AIR SPRING DOUBLE ACTING SHOCK ABSORBER STABILIZER BAR