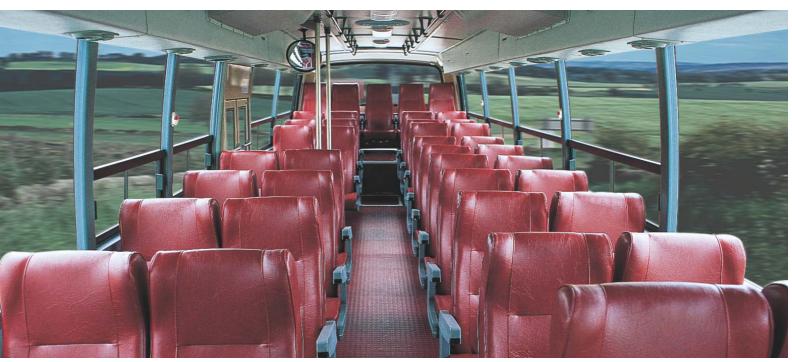

2 x 2 Seat arrangement

2 x 2 Seat arrangement with middle door

#### Seat

DRIVER SEAT TYPE UPHOLSTERY SAFFTY BELT PASSENGER SEAT TYPE UPHOLSTERY SAFETY BELT OTHERS