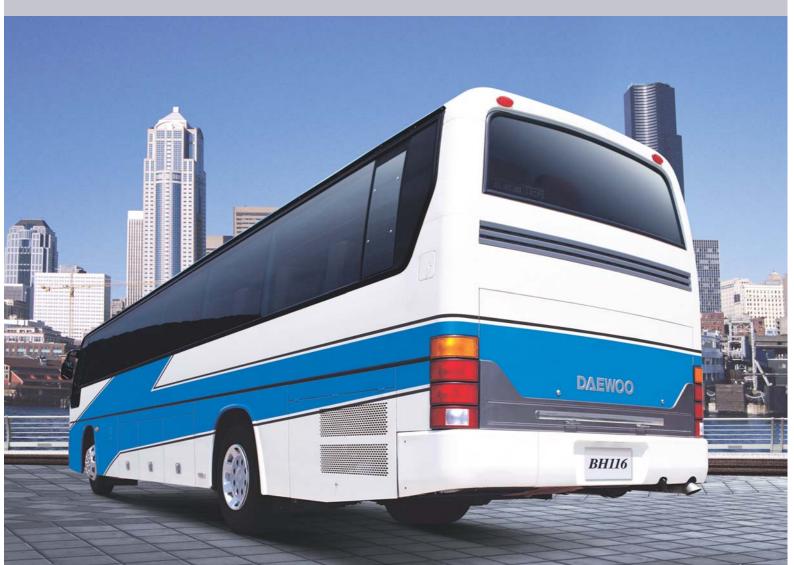

## **EXTERIOR**

RHD (option)

Roof on cooler

Back eye camera & monitor (option)

Luggage room

Defrosting delux mirror (option)

## **BH116 STANDARD SPECIFICATION**