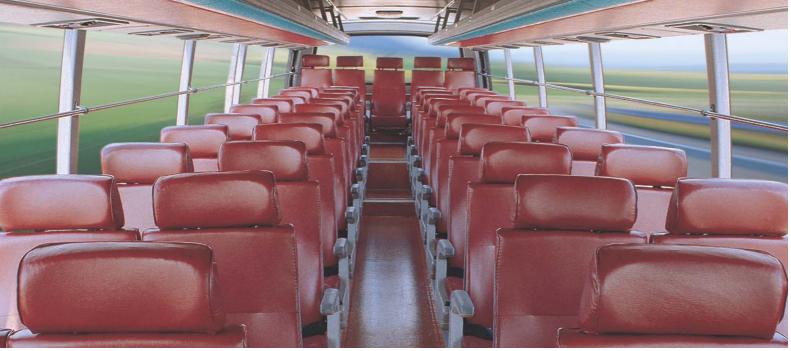

2 x 2 Seat arrangement

2 x 2 Seat arrangement with middle door

#### Seat

DRIVER SEAT TYPE UPHOLSTERY SAFFTY BELT PASSENGER SEAT TYPE UPHOLSTERY SAFETY BELT OTHERS