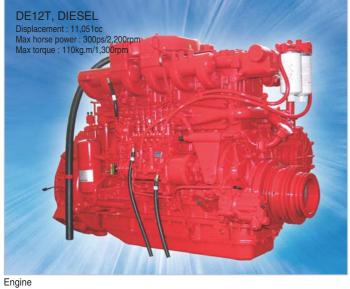

## POWER

Engine (option)

#### Frame

|              |       |       |       | Ν         | NONOCOG    | UE TYPE   |
|--------------|-------|-------|-------|-----------|------------|-----------|
| Engine       |       |       |       |           |            |           |
| MODEL        |       |       |       |           | DE12T      | , DIESEL  |
| TYPE         |       |       |       | 4 CYCL    | E, WATER   | COOLED    |
| NO. OF CYLIN | IDER  |       |       |           | 6          | , IN-LINE |
| BORE & STRO  | OKE   |       |       |           | 123        | x155mm    |
| DISPLACEME   | NT    |       |       |           |            | 11,051cc  |
| MAX HORSE    | POWER |       |       |           |            | 2,200rpm  |
| MAX TORQUE   |       |       |       |           | 110kg.m/   |           |
| COMPRESSIO   |       |       |       |           |            | 17.1:1    |
| AIR CLEANER  | 1     |       |       | DRY SINGL | LE PAPER E | LEMENI    |
| Transmissi   | on    |       |       |           |            |           |
| GEAR BOX     |       |       |       | 5 FOR     | WARD &1 F  | REVERSE   |
|              | 1st   | 2nd   | 3rd   | 4th       | 5th        | REV.      |
|              | 6.589 | 4.002 | 2.430 | 1.507     | 1.000      | 6.888     |