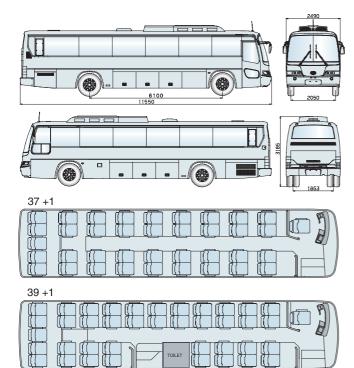

#### External Dimensions (mm)

|                       | · · /    |                     |        |
|-----------------------|----------|---------------------|--------|
| OVERALL LENGTH        |          |                     | 11,550 |
| OVERALL WIDTH         |          |                     | 2,490  |
| OVERALL HEIGHT        |          |                     | 3,185  |
| WHEEL BASE            |          |                     | 6,100  |
| BODY OVERHANG (FRONT) |          | 2,270               |        |
| BODY OVERHANG (REAR)  |          | 3,180               |        |
| TREAD (FRONT)         |          | 2,050               |        |
| TREAD (REAR)          |          |                     | 1,853  |
| Internal Dimensio     | ons (mm) | Weight (kg)         |        |
| INSIDE LENGTH         | 10,685   | PERMISSIBLE G.V.W   | 16,500 |
| INSIDE WIDTH          | 2,370    | CURB VEHICLE WEIGHT | 11,050 |

- SEAT
- Passenger seat-Cloth covering Conductor seat-Folding type
- □ 37+1 (front door)
- 39+1 (front/middle door, sunken toilet)
- □ 41+1 (front door)
- 41+1 (front/middle door)
- □ 42+1 (front door, on floor toilet)
- □ 49+1 (front door)