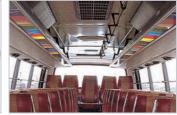

2 x 2 Seat arrangement

2 x 2 Seat arrangement with middle door

#### Seat

DRIVER SEAT TYPE UPHOLSTERY SAFFTY BELT PASSENGER SEAT TYPE UPHOLSTERY SAFETY BELT OTHERS