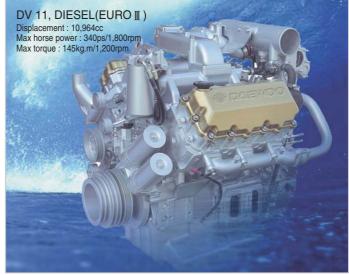

#### Options

- ENGINE
- DE12TI (340ps/135kgf.m)
- □ DE12TIS (310ps/125kgf.m, EURO I )
- □ DL08 (310ps/125kgf.m, EURO I)
- □ DV11 (340ps/145kgf.m, EURO III )
- GE12TI (310ps/125kgf.m, CNG)