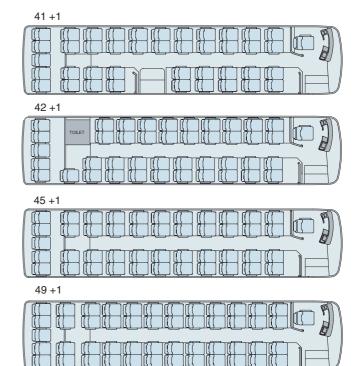

- SEAT
- Passenger seat-Cloth covering Conductor seat-Folding type
- □ 37+1 (front door)
- 39+1 (front/middle door, sunken toilet)
- □ 41+1 (front door)
- 41+1 (front/middle door)
- □ 42+1 (front door, on floor toilet)
- □ 49+1 (front door)